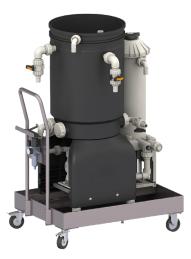

## CENTRIPURE™ High-capacity liquid filtration

This treatment skid incorporates automatic pre-filtration with unrolling media.

## High-capacity pre-filter

BAGTECH technology combined with MAGTECH magnetic filtration for highefficiency pre-filtration.