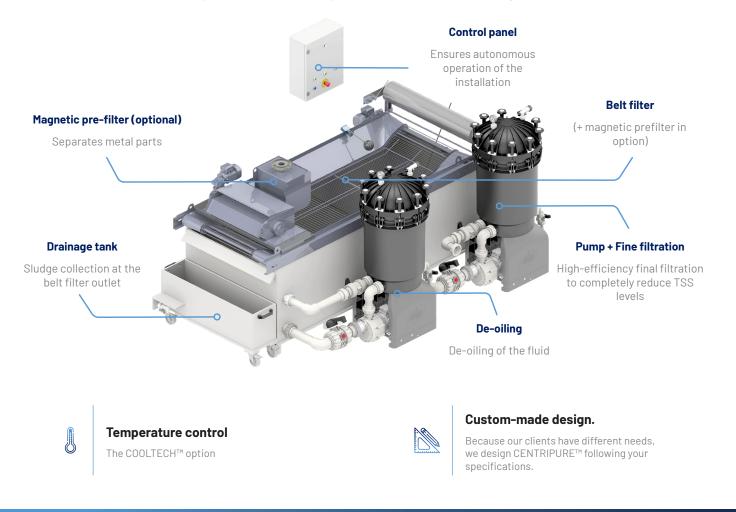

## CENTRIPURE™ High-capacity liquid filtration

This treatment skid incorporates automatic pre-filtration with unrolling media.