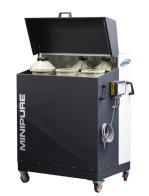

# Filtration & de-oiling of liquids

This filtration skid offers a simple, self-contained solution for treating particulate and oily pollution in your fluids.

### **Complete filtration**

the liquid.

Removes solid particles (coarse and fine) and supernatant or emulsified whole oils.

Self-contained A seal or magnetic drive pump transfers

Boxed version of the MINIPURE™