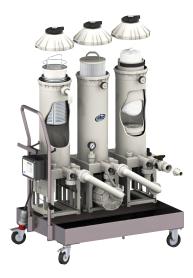

# High-capacity de-oiling

This skid enables you to treat and recover large quantities of supernatant oils from your effluents.

## Excellent phase shift

Optimised coalescence provides highperformance phase shifting for sensitive applications.