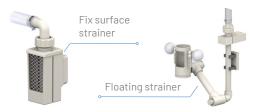

### **Options**

- Programmer: automatic extraction
- Mobile version with rolling chassis
- Floating skimmer for variable levels
- Fixed skimmer for stable levels